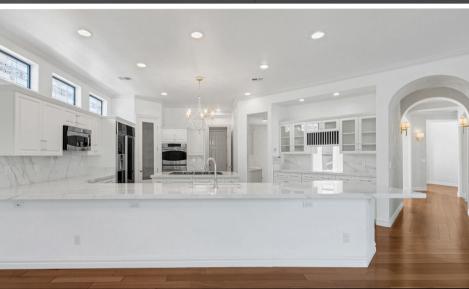

### AT FAIRWAY HILLS IN THE RIDGES

Welcome to single-story luxury living in Fairway Hills within The Ridges. This nearly new unit is loaded with upgrades including top-of-the-line appliances, plantation shutters, closet built-ins, custom floors, granite counters, a fireplace, a covered patio, two-toned paint, a laundry room, tankless water heater, & a two-car private garage with epoxy floor. The open floor plan allows for plenty of natural light and features two covered patios. Ideally located next to a tranquil Spa. Community facilities include clubhouse, exercise room, pool, several spas, firepit, pet park, BBQ area, putting green. All furniture may be included at list price. Schedule your private showing today!