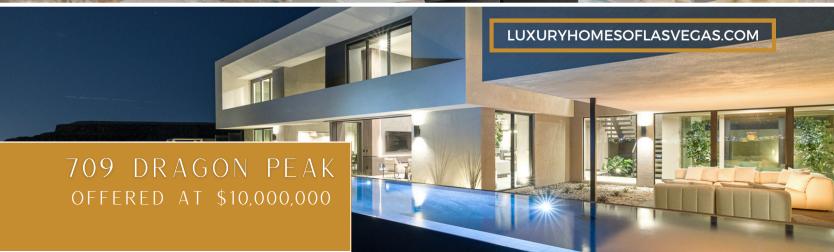

709 DRAGON PEAK DRIVE 🔶 MACDONALD HIGHLANDS

\$10,000,000

**Discover the thrill of Drift!** This exceptional residence from The Luminary Collection is available fully furnished by Atelier Blue Heron Interiors and *move-in ready*. Nestled within the exclusive guard-gated enclave of MacDonald Highlands, Drift offers an enviable address on Dragon Peak Drive, often hailed as the Hollywood Hills of Las Vegas. Spanning nearly 8,000 square feet, Drift features 4 bedrooms, 5.5 baths, a theatre, a gym, a pool, and a spa. Notably, Drift also includes a luxury garage with 7 car bays, perfect for the avid car collector or enthusiast.