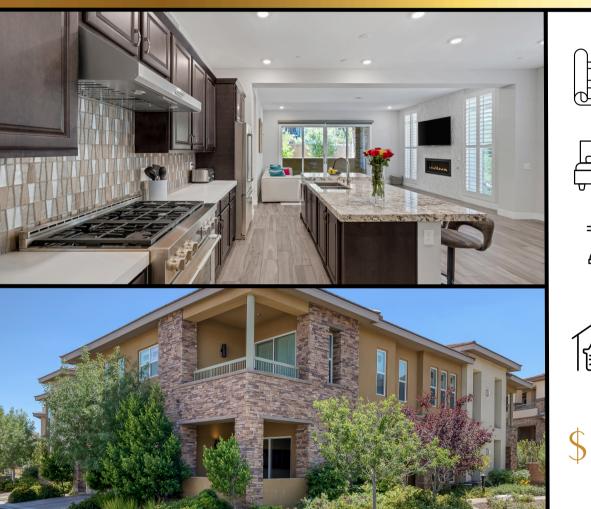

# 11280 GRANITE RIDGE DRIVE #1018

### AT FAIRWAY HILLS IN THE RIDGES

Welcome to single-story luxury living in Fairway Hills within The Ridges. This nearly new unit is loaded with upgrades including top-of-the-line appliances, plantation shutters, closet built-ins, custom floors, granite counters, a fireplace, a covered patio, two-toned paint, a laundry room, tankless water heater, & a two-car private garage with epoxy floor. The open floor plan allows for plenty of natural light and features two covered patios. Ideally located next to a tranquil Spa. Community facilities include clubhouse, exercise room, pool, several spas, firepit, pet park, BBQ area, putting green. All furniture may be included at list price. Schedule your private showing today!