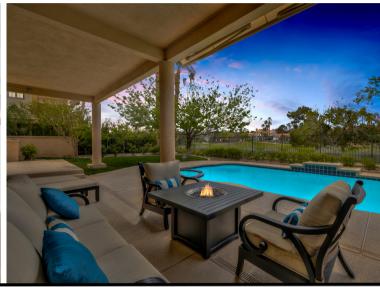

709 DRAGON PEAK DRIVE 🔶 MACDONALD HIGHLANDS

\$10,000,000

**Discover the thrill of Drift!** This exceptional residence from The Luminary Collection is available fully furnished by Atelier Blue Heron Interiors and *move-in ready*. Nestled within the exclusive guard-gated enclave of MacDonald Highlands, Drift offers an enviable address on Dragon Peak Drive, often hailed as the Hollywood Hills of Las Vegas. Spanning nearly 8,000 square feet, Drift features 4 bedrooms, 5.5 baths, a theatre, a gym, a pool, and a spa. Notably, Drift also includes a luxury garage with 7 car bays, perfect for the avid car collector or enthusiast.