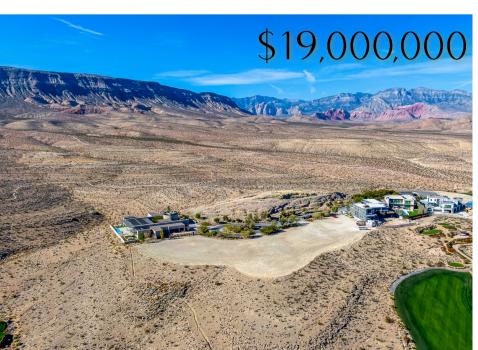

709 DRAGON PEAK DRIVE 🔶 MACDONALD HIGHLANDS

\$10,000,000

**Discover the thrill of Drift!** This exceptional residence from The Luminary Collection is available fully furnished by Atelier Blue Heron Interiors and *move-in ready*. Nestled within the exclusive guard-gated enclave of MacDonald Highlands, Drift offers an enviable address on Dragon Peak Drive, often hailed as the Hollywood Hills of Las Vegas. Spanning nearly 8,000 square feet, Drift features 4 bedrooms, 5.5 baths, a theatre, a gym, a pool, and a spa. Notably, Drift also includes a luxury garage with 7 car bays, perfect for the avid car collector or enthusiast.