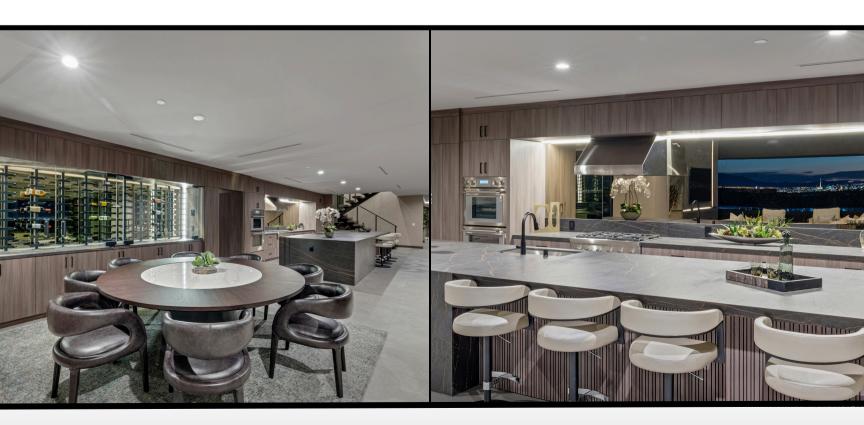

709 DRAGON PEAK DRIVE 🔶 MACDONALD HIGHLANDS

\$10,000,000

**Discover the thrill of Drift!** This exceptional residence from The Luminary Collection is available fully furnished by Atelier Blue Heron Interiors and *move-in ready*. Nestled within the exclusive guard-gated enclave of MacDonald Highlands, Drift offers an enviable address on Dragon Peak Drive, often hailed as the Hollywood Hills of Las Vegas. Spanning nearly 8,000 square feet, Drift features 4 bedrooms, 5.5 baths, a theatre, a gym, a pool, and a spa. Notably, Drift also includes a luxury garage with 7 car bays, perfect for the avid car collector or enthusiast.