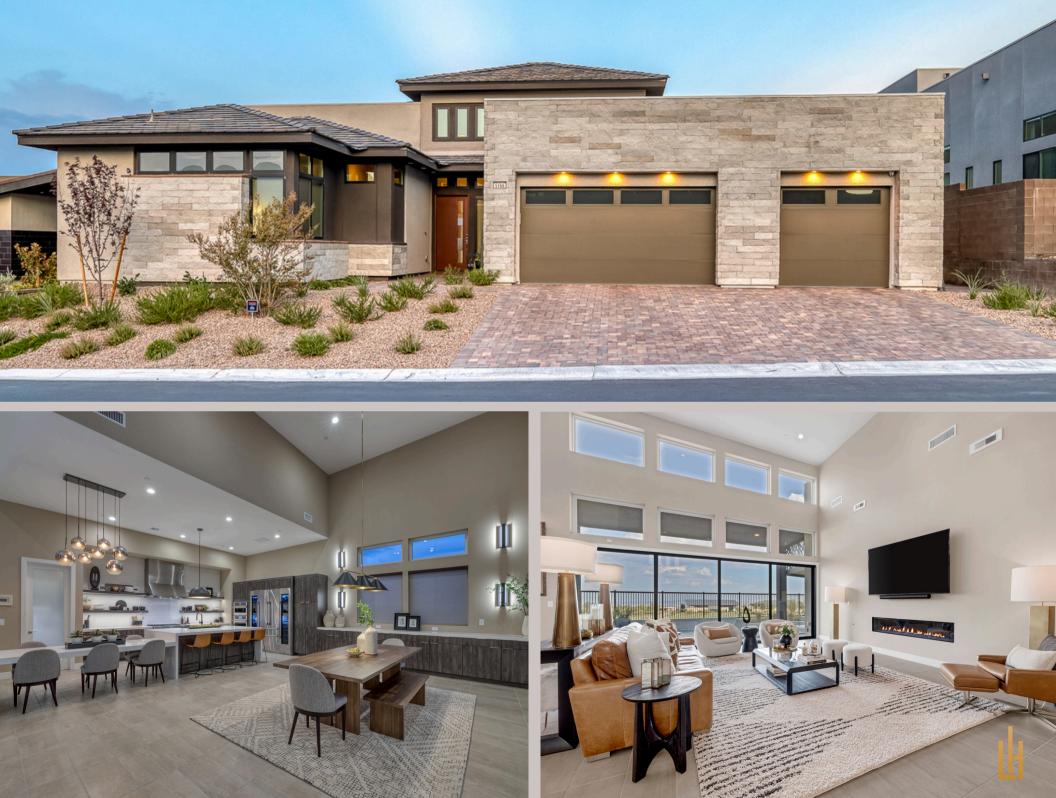

## LUXURY ESTATE IN MESA RIDGE

Welcome to 5166 Peak Climb, an exquisite modern luxury estate in the heart of the coveted Summerlin community. This stunning residence, located in the exclusive guard-gated neighborhood of Mesa Ridge's Peak Collection, epitomizes opulence and sophistication, offering a luxurious living experience.

Boasting 4,166 square feet of meticulously designed living space, this 4-bedroom, 5bathroom home features an open-concept floor plan that seamlessly integrates indoor and outdoor living.

This exceptional property is just minutes away from top-rated schools, world-class golf courses, upscale shopping, and fine dining. Experience the epitome of luxury living at 5166 Peak Climb Drive, where every detail has been thoughtfully crafted to offer the ultimate in comfort and style.