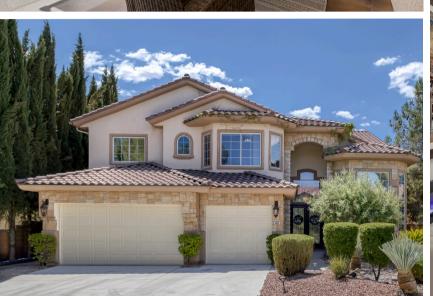

cated team at **Luxury Homes of Las Vegas**.







6,298 SQFT

> 4 BED

6 BATH

6-8 CAR GARAGE



6 ROCKMOUNT COURT → ASCAYA

OFFERED AT \$9,475,000

Welcome to this **architectural masterpiece** in the prestigious **Ascaya** community of **Henderson** with city and partial strip views. This single-story residence spans 6,298 square feet, offering four luxurious bedrooms and six bathrooms. Situated on an elevated private lot, it provides unmatched privacy. Every detail has been meticulously crafted, including custom American black walnut finishes. The 1,700-square-foot, air-conditioned, garage features a sliding door leading to the poolside backyard. This residence presents a rare blend of luxury, privacy, and modern convenience.



### 5405 SAN BELLASERA

SOUTHERN HIGHLANDS \$1,375,000





**William Brauner** 702.280.4597 | **Ken Lowman** 702.281.3337 | **Tyler Brady** 702.888.2352

### 2205 PURPLE MAJESTY

WEST LAS VEGAS \$1,290,000







# LAS VEGAS & HENDERSON | AUGUST 2024 SOLD, \$1M+ | GUARD GATED ONLY

| COMMUNITY