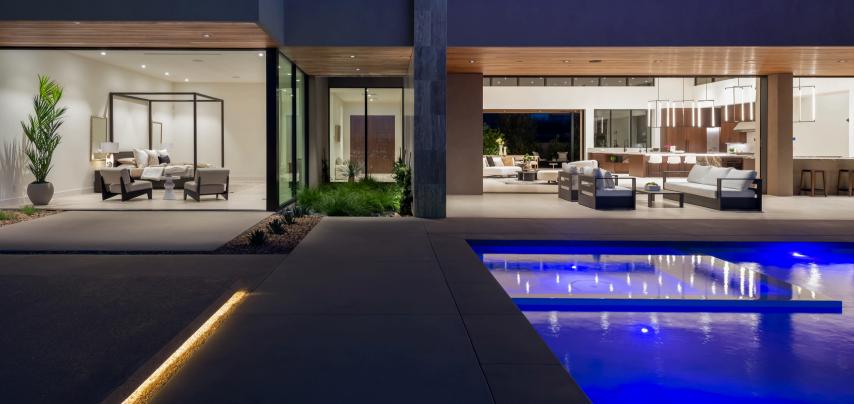

6,298 SQFT

> 4 BED

6 BATH

6-8 CAR GARAGE

6 ROCKMOUNT COURT → ASCAYA

OFFERED AT \$9,475,000

Welcome to this **architectural masterpiece** in the prestigious **Ascaya** community of **Henderson** with city and partial strip views. This single-story residence spans 6,298 square feet, offering four luxurious bedrooms and six bathrooms. Situated on an elevated private lot, it provides unmatched privacy. Every detail has been meticulously crafted, including custom American black walnut finishes. The 1,700-square-foot, air-conditioned, garage features a sliding door leading to the poolside backyard. This residence presents a rare blend of luxury, privacy, and modern convenience.