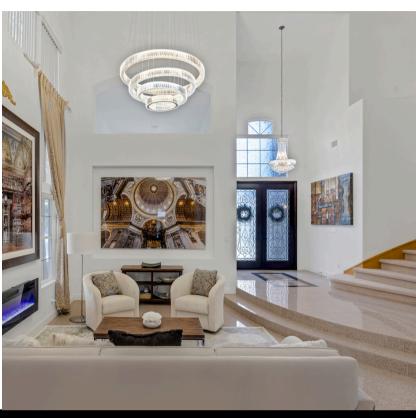

6,298 SQFT

> 4 BED

6 BATH

6-8 CAR GARAGE

6 ROCKMOUNT COURT → ASCAYA

OFFERED AT \$9,475,000

Welcome to this **architectural masterpiece** in the prestigious **Ascaya** community of **Henderson** with city and partial strip views. This single-story residence spans 6,298 square feet, offering four luxurious bedrooms and six bathrooms. Situated on an elevated private lot, it provides unmatched privacy. Every detail has been meticulously crafted, including custom American black walnut finishes. The 1,700-square-foot, air-conditioned, garage features a sliding door leading to the poolside backyard. This residence presents a rare blend of luxury, privacy, and modern convenience.