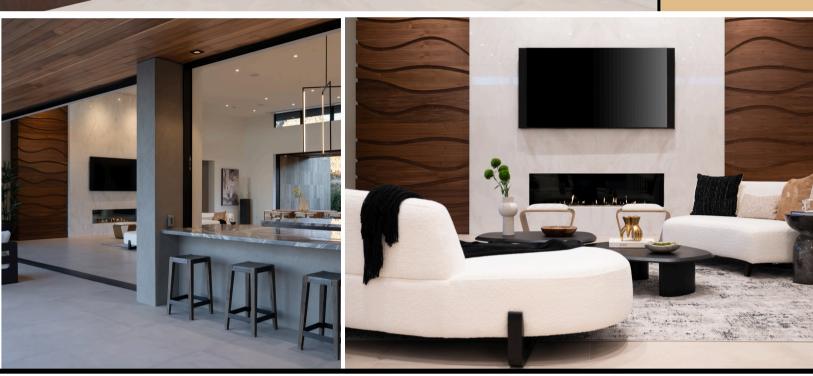

6,298 SQFT

> 4 BED

6 BATH

6-8 CAR GARAGE

6 ROCKMOUNT COURT → ASCAYA

OFFERED AT \$9,475,000

Welcome to this **architectural masterpiece** in the prestigious **Ascaya** community of **Henderson** with city and partial strip views. This single-story residence spans 6,298 square feet, offering four luxurious bedrooms and six bathrooms. Situated on an elevated private lot, it provides unmatched privacy. Every detail has been meticulously crafted, including custom American black walnut finishes. The 1,700-square-foot, air-conditioned, garage features a sliding door leading to the poolside backyard. This residence presents a rare blend of luxury, privacy, and modern convenience.