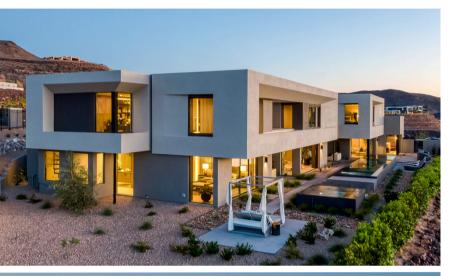

6,298 SQFT

> 4 BED

6 BATH

6-8 CAR GARAGE

6 ROCKMOUNT COURT → ASCAYA

OFFERED AT \$9,475,000

Welcome to this **architectural masterpiece** in the prestigious **Ascaya** community of **Henderson** with city and partial strip views. This single-story residence spans 6,298 square feet, offering four luxurious bedrooms and six bathrooms. Situated on an elevated private lot, it provides unmatched privacy. Every detail has been meticulously crafted, including custom American black walnut finishes. The 1,700-square-foot, air-conditioned, garage features a sliding door leading to the poolside backyard. This residence presents a rare blend of luxury, privacy, and modern convenience.