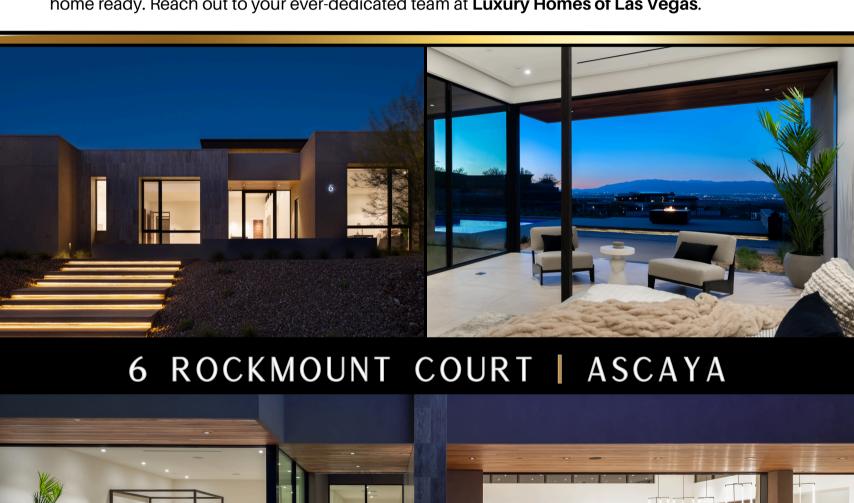

6,298 SQFT

> 4 BED

6 BATH

6-8 CAR GARAGE

6 ROCKMOUNT COURT → ASCAYA

OFFERED AT \$9,475,000

Welcome to this **architectural masterpiece** in the prestigious **Ascaya** community of **Henderson** with city and partial strip views. This single-story residence spans 6,298 square feet, offering four luxurious bedrooms and six bathrooms. Situated on an elevated private lot, it provides unmatched privacy. Every detail has been meticulously crafted, including custom American black walnut finishes. The 1,700-square-foot, air-conditioned, garage features a sliding door leading to the poolside backyard. This residence presents a rare blend of luxury, privacy, and modern convenience.