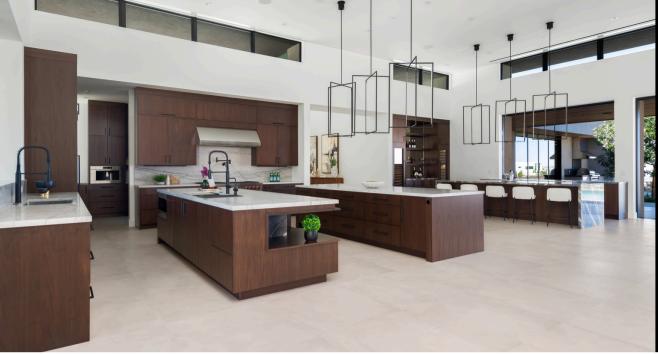

6,298 SQFT

> 4 BED

6 BATH

6-8 CAR GARAGE

6 ROCKMOUNT COURT → ASCAYA

OFFERED AT \$9,475,000

Welcome to this **architectural masterpiece** in the prestigious **Ascaya** community of **Henderson** with city and partial strip views. This single-story residence spans 6,298 square feet, offering four luxurious bedrooms and six bathrooms. Situated on an elevated private lot, it provides unmatched privacy. Every detail has been meticulously crafted, including custom American black walnut finishes. The 1,700-square-foot, air-conditioned, garage features a sliding door leading to the poolside backyard. This residence presents a rare blend of luxury, privacy, and modern convenience.