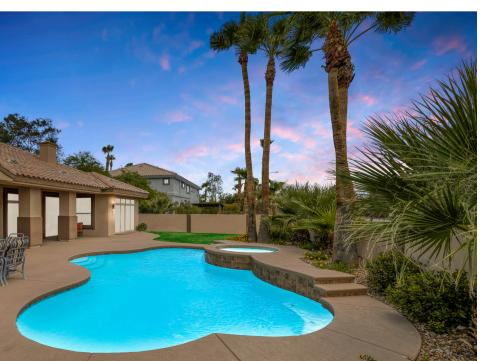

6,298 SQFT

> 4 BED

6 BATH

6-8 CAR GARAGE

6 ROCKMOUNT COURT → ASCAYA

OFFERED AT \$9,475,000

Welcome to this **architectural masterpiece** in the prestigious **Ascaya** community of **Henderson** with city and partial strip views. This single-story residence spans 6,298 square feet, offering four luxurious bedrooms and six bathrooms. Situated on an elevated private lot, it provides unmatched privacy. Every detail has been meticulously crafted, including custom American black walnut finishes. The 1,700-square-foot, air-conditioned, garage features a sliding door leading to the poolside backyard. This residence presents a rare blend of luxury, privacy, and modern convenience.