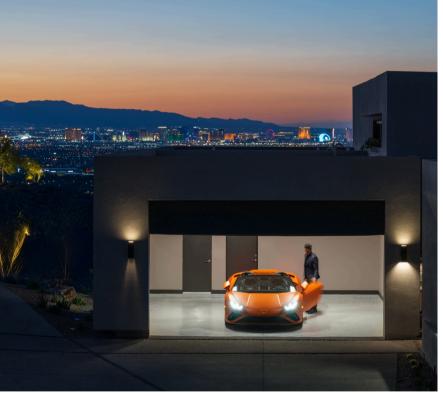

6,298 SQFT

> 4 BED

6 BATH

6-8 CAR GARAGE

6 ROCKMOUNT COURT → ASCAYA

OFFERED AT \$9,475,000

Welcome to this **architectural masterpiece** in the prestigious **Ascaya** community of **Henderson** with city and partial strip views. This single-story residence spans 6,298 square feet, offering four luxurious bedrooms and six bathrooms. Situated on an elevated private lot, it provides unmatched privacy. Every detail has been meticulously crafted, including custom American black walnut finishes. The 1,700-square-foot, air-conditioned, garage features a sliding door leading to the poolside backyard. This residence presents a rare blend of luxury, privacy, and modern convenience.