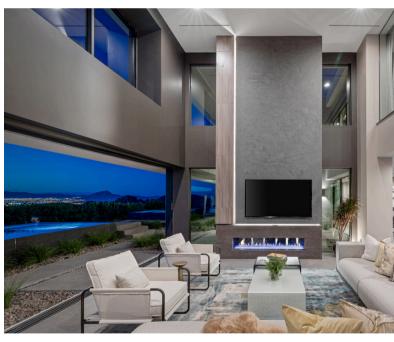

6,298 SQFT

> 4 BED

6 BATH

6-8 CAR GARAGE

6 ROCKMOUNT COURT → ASCAYA

OFFERED AT \$9,475,000

Welcome to this **architectural masterpiece** in the prestigious **Ascaya** community of **Henderson** with city and partial strip views. This single-story residence spans 6,298 square feet, offering four luxurious bedrooms and six bathrooms. Situated on an elevated private lot, it provides unmatched privacy. Every detail has been meticulously crafted, including custom American black walnut finishes. The 1,700-square-foot, air-conditioned, garage features a sliding door leading to the poolside backyard. This residence presents a rare blend of luxury, privacy, and modern convenience.