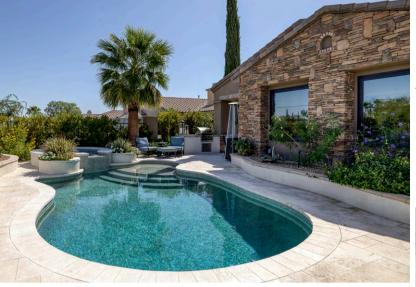

### 1801 S CIMARRON ROAD

10,631 SQFT

> 7 BED

12 BATH

2-ACRE CAR GARAGE

1801 S CIMARRON ROAD

OFFERED AT \$5,990,000

Enter your exclusive **resort-style estate** at 1801 S. Cimarron. This mansion, set on **over 2 acres**, has been recently renovated and is bathed in natural light from expansive windows. At the heart of the home is a spacious chef's kitchen, perfect for social gatherings, while the **12-person movie theater** and bar create an ideal space for entertaining. The backyard feels like a private park, featuring lush gardens, a pool and spa with a waterfall, a mini-golf course, a sports area, a basketball court, and a **2-bedroom guest house**. With two impressive entrances, custom copper fountains, and a private gated driveway, this estate creates a world you may never want to leave.