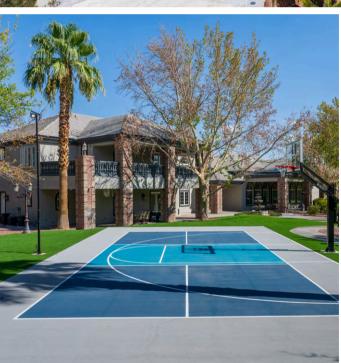

### 1801 S CIMARRON ROAD

10,631 SQFT

> 7 BED

12 BATH

2-ACRE CAR GARAGE

1801 S CIMARRON ROAD

OFFERED AT \$5,990,000

Enter your exclusive **resort-style estate** at 1801 S. Cimarron. This mansion, set on **over 2 acres**, has been recently renovated and is bathed in natural light from expansive windows. At the heart of the home is a spacious chef's kitchen, perfect for social gatherings, while the **12-person movie theater** and bar create an ideal space for entertaining. The backyard feels like a private park, featuring lush gardens, a pool and spa with a waterfall, a mini-golf course, a sports area, a basketball court, and a **2-bedroom guest house**. With two impressive entrances, custom copper fountains, and a private gated driveway, this estate creates a world you may never want to leave.