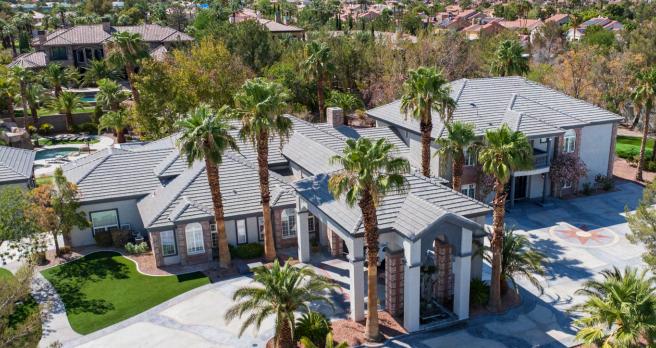

### 1801 S CIMARRON ROAD

10,631 SQFT

> 7 BED

12 BATH

2-ACRE CAR GARAGE

1801 S CIMARRON ROAD

OFFERED AT \$5,990,000

Enter your exclusive **resort-style estate** at 1801 S. Cimarron. This mansion, set on **over 2 acres**, has been recently renovated and is bathed in natural light from expansive windows. At the heart of the home is a spacious chef's kitchen, perfect for social gatherings, while the **12-person movie theater** and bar create an ideal space for entertaining. The backyard feels like a private park, featuring lush gardens, a pool and spa with a waterfall, a mini-golf course, a sports area, a basketball court, and a **2-bedroom guest house**. With two impressive entrances, custom copper fountains, and a private gated driveway, this estate creates a world you may never want to leave.