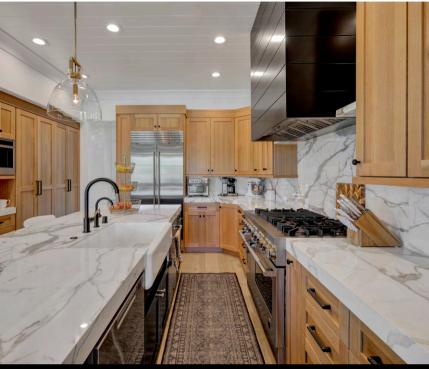

### 1801 S CIMARRON ROAD

10,631 SQFT

> 7 BED

12 BATH

2-ACRE CAR GARAGE

1801 S CIMARRON ROAD

OFFERED AT \$5,990,000

Enter your exclusive **resort-style estate** at 1801 S. Cimarron. This mansion, set on **over 2 acres**, has been recently renovated and is bathed in natural light from expansive windows. At the heart of the home is a spacious chef's kitchen, perfect for social gatherings, while the **12-person movie theater** and bar create an ideal space for entertaining. The backyard feels like a private park, featuring lush gardens, a pool and spa with a waterfall, a mini-golf course, a sports area, a basketball court, and a **2-bedroom guest house**. With two impressive entrances, custom copper fountains, and a private gated driveway, this estate creates a world you may never want to leave.