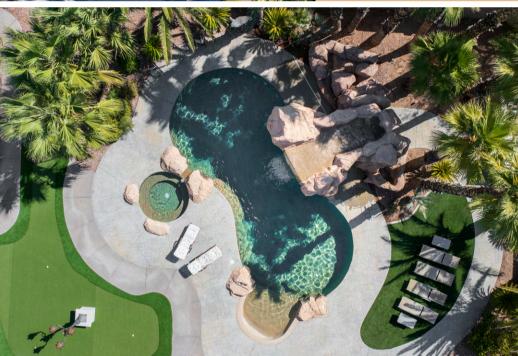

### 1801 S CIMARRON ROAD

10,631 SQFT

> 7 BED

12 BATH

2-ACRE CAR GARAGE

1801 S CIMARRON ROAD

OFFERED AT \$5,990,000

Enter your exclusive **resort-style estate** at 1801 S. Cimarron. This mansion, set on **over 2 acres**, has been recently renovated and is bathed in natural light from expansive windows. At the heart of the home is a spacious chef's kitchen, perfect for social gatherings, while the **12-person movie theater** and bar create an ideal space for entertaining. The backyard feels like a private park, featuring lush gardens, a pool and spa with a waterfall, a mini-golf course, a sports area, a basketball court, and a **2-bedroom guest house**. With two impressive entrances, custom copper fountains, and a private gated driveway, this estate creates a world you may never want to leave.