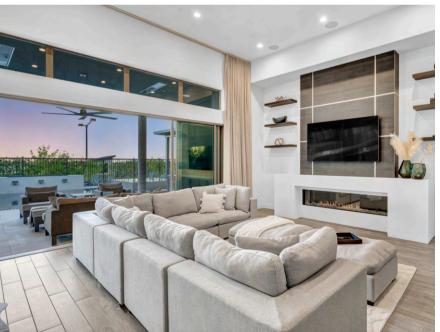

### 1801 S CIMARRON ROAD

10,631 SQFT

> 7 BED

12 BATH

2-ACRE CAR GARAGE

1801 S CIMARRON ROAD

OFFERED AT \$5,990,000

Enter your exclusive **resort-style estate** at 1801 S. Cimarron. This mansion, set on **over 2 acres**, has been recently renovated and is bathed in natural light from expansive windows. At the heart of the home is a spacious chef's kitchen, perfect for social gatherings, while the **12-person movie theater** and bar create an ideal space for entertaining. The backyard feels like a private park, featuring lush gardens, a pool and spa with a waterfall, a mini-golf course, a sports area, a basketball court, and a **2-bedroom guest house**. With two impressive entrances, custom copper fountains, and a private gated driveway, this estate creates a world you may never want to leave.