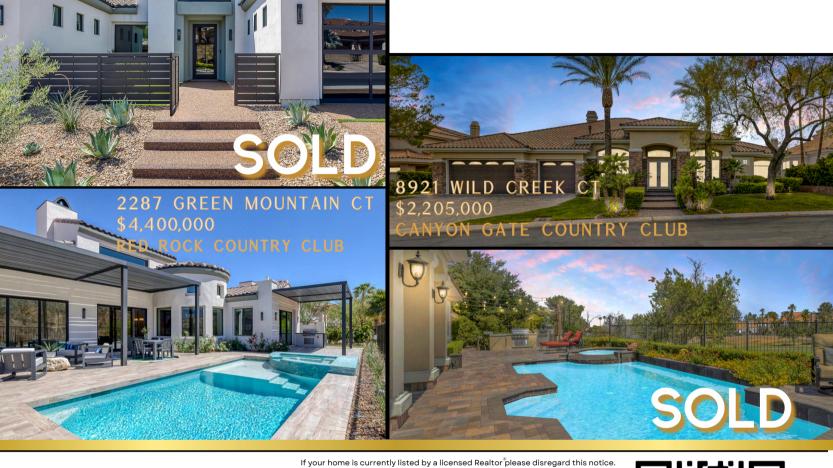

# LAS VEGAS & HENDERSON | SEPTEMBER 2024 SOLD, \$1M+ | GUARD GATED ONLY

| COMMUNITY             | ADDRESS                   | SOLD PRICE  | SF    | PRICE/SF | BED | BATH |
|-----------------------|---------------------------|-------------|-------|----------|-----|------|
| Anthem Country Club   | 15 Old Marsh CT           | \$1,950,000 | 3,919 | \$497.58 | 5   | 5    |
|                       | 14 Hassayampa TRL         | \$1,570,000 | 3,819 | \$411.10 | 6   | 6    |
| Ascension             | 5123 Slatestone ST        | \$1,930,000 | 4,625 | \$417.30 | 5   | 6    |
| Aventura              | 5142 Slatestone ST        | \$1,925,000 | 4,303 | \$447.36 | 5   | 5    |
| Bellacere             | 10232 Stony Ridge DR      | \$1,695,000 | 3,040 | \$557.57 | 3   | 4    |
| Canyon Fairways       | 428 Saint Andrews CT      | \$2,690,000 | 6,077 | \$442.65 | 5   | 5    |
| Canyon Gate           | 8921 Wild Creek CT        | \$2,205,000 | 4,735 | \$465.68 | 4   | 6    |
|                       | 2301 Whispering Hills CIR | \$1,600,000 | 4,733 | \$338.05 | 5   | 5    |
|                       | 8709 Robinson Ridge DR    | \$1,147,000 | 3,314 | \$346.11 | 4   | 4    |
|                       | 9012 Opus DR              | \$1,097,000 | 3,029 | \$362.17 | 3   | 3    |
| Corta Bella           | 1737 Corta Bella DR       | \$1,365,000 | 4,034 | \$338.37 | 5   | 4    |
|                       | 8820 Cortile DR           | \$1,175,000 | 3,946 | \$297.77 | 5   | 4    |
| Eagle Rock            | 713 Proud Eagle LN        | \$1,725,000 | 3,533 | \$488.25 | 5   | 5    |
| i Ki ji               | 9508 Rocky Cliff PL       | \$1,699,302 | 3,532 | \$481.12 | 5   | 5    |
| MacDonald Highlands   | 607 Overlook Rim DR       | \$3,950,000 | 4,332 | \$911.82 | 4   | 6    |
| 4 1                   | 621 Sleeping Dragon DR    | \$3,300,000 | 6,414 | \$514.50 | 5   | 6    |
|                       | 1352 Enchanted River DR   | \$1,950,000 | 5,267 | \$370.23 | 5   | 7    |
| Mesa Ridge            | 10856 White Clay DR       | \$1,900,000 | 2,986 | \$636.30 | 4   | 5    |
| Mountain Trails       | 621 Sleeping Dragon DR    | \$3,300,000 | 6,414 | \$514.50 | 5   | 6    |
| Palisades             | 404 North Royal Ascot DR  | \$2,950,000 | 5,929 | \$497.55 | 5   | 6    |
|                       | 10201 Prestancia AVE      | \$1,385,000 | 3,722 | \$372.11 | 4   | 4    |
| Quail Ridge           | 14 Quail Hollow DR        | \$1,475,000 | 6,170 | \$239.06 | 5   | 5    |
| Queensridge           | 1008 Sir James Bridge WAY | \$1,345,000 | 2,917 | \$461.09 | 4   | 3    |
| Rancho Bel Air        | 230 Dalmatian LN          | \$1,540,000 | 4,498 | \$342.37 | 5   | 4    |
| Red Rock Country Club | 2537 Red Arrow DR         | \$4,950,000 | 5,355 | \$924.37 | 4   | 7    |
|                       | 2287 Green Mountain CT    | \$4,400,000 | 4,899 | \$898.14 | 4   | 5    |
|                       | 2162 Country Cove CT      | \$2,700,000 | 4,107 | \$657.41 | 5   | 5    |
|                       | 1928 Alcova Ridge DR      | \$2,000,000 | 4,130 | \$484.26 | 4   | 4    |
|                       | 3296 Rabbit Bush CT       | \$1,360,000 | 2,243 | \$606.33 | 3   | 2    |
| Regency at Summerlin  | 6851 Silver Crescent ST   | \$1,560,000 | 2,214 | \$704.61 | 2   | 3    |