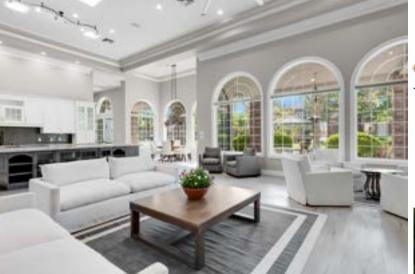

# 33 OWL RIDGE COURT OFFERED AT \$3,000,000

Situated in the exclusive Summerlin community of **The Ridges**, this 3,797 sq ft single-story masterpiece blends modern luxury with effortless comfort. Soaring 14-ft ceilings, custom cabinetry, and designer finishes complement the open-concept layout, anchored by a chef's kitchen with **Thermador appliances** and granite and quartz countertops. The great room features sliding pocket doors that create a seamless flow to an outdoor oasis with a **saltwater pool, spa, covered lounge, and built-in BBQ.** The **oversized primary suite offers a double-sided fireplace, a spa-inspired bathroom**, and a walk-in closet with custom built-ins. Equipped with LED lighting, a **Sonos sound system**, and premium upgrades, this home exemplifies sophistication and tranquility in one of Summerlin's most coveted neighborhoods, with furnishings available under a separate agreement.