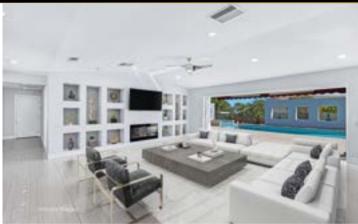

### 33 OWL RIDGE COURT

3,797 SQFT

3 BED

4 BATH

# 33 OWL RIDGE COURT OFFERED AT \$3,000,000

Situated in the exclusive Summerlin community of **The Ridges**, this 3,797 sq ft single-story masterpiece blends modern luxury with effortless comfort. Soaring 14-ft ceilings, custom cabinetry, and designer finishes complement the open-concept layout, anchored by a chef's kitchen with **Thermador appliances** and granite and quartz countertops. The great room features sliding pocket doors that create a seamless flow to an outdoor oasis with a **saltwater pool, spa, covered lounge, and built-in BBQ.** The **oversized primary suite offers a double-sided fireplace, a spa-inspired bathroom**, and a walk-in closet with custom built-ins. Equipped with LED lighting, a **Sonos sound system**, and premium upgrades, this home exemplifies sophistication and tranquility in one of Summerlin's most coveted neighborhoods, with furnishings available under a separate agreement.