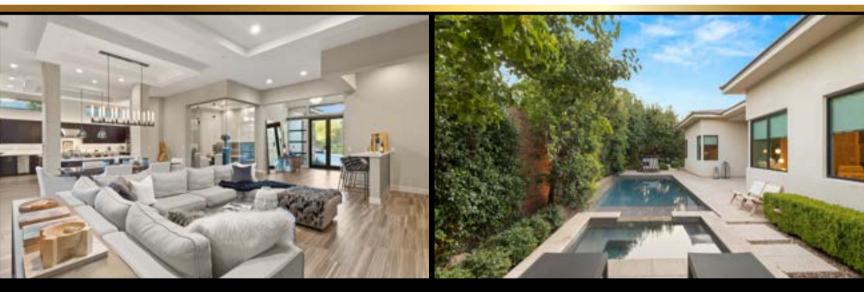

### 33 OWL RIDGE COURT

3,797 SQFT

3 BED

4 BATH

# 33 OWL RIDGE COURT OFFERED AT \$3,000,000

Situated in the exclusive Summerlin community of **The Ridges**, this 3,797 sq ft single-story masterpiece blends modern luxury with effortless comfort. Soaring 14-ft ceilings, custom cabinetry, and designer finishes complement the open-concept layout, anchored by a chef's kitchen with **Thermador appliances** and granite and quartz countertops. The great room features sliding pocket doors that create a seamless flow to an outdoor oasis with a **saltwater pool, spa, covered lounge, and built-in BBQ.** The **oversized primary suite offers a double-sided fireplace, a spa-inspired bathroom**, and a walk-in closet with custom built-ins. Equipped with LED lighting, a **Sonos sound system**, and premium upgrades, this home exemplifies sophistication and tranquility in one of Summerlin's most coveted neighborhoods, with furnishings available under a separate agreement.