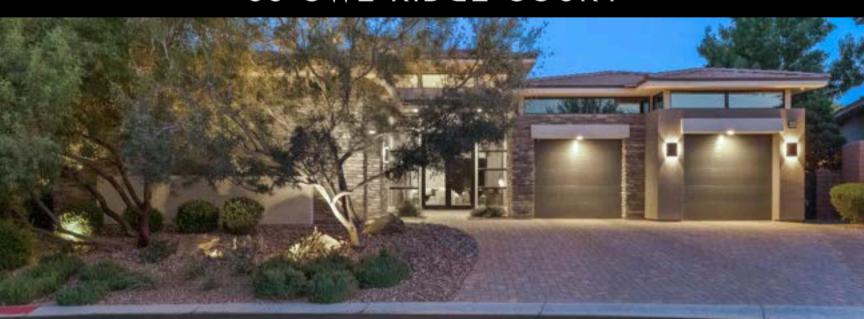

### 33 OWL RIDGE COURT

3,797 SQFT

3 BED

4 BATH

# 33 OWL RIDGE COURT OFFERED AT \$3,000,000

Situated in the exclusive Summerlin community of **The Ridges**, this 3,797 sq ft single-story masterpiece blends modern luxury with effortless comfort. Soaring 14-ft ceilings, custom cabinetry, and designer finishes complement the open-concept layout, anchored by a chef's kitchen with **Thermador appliances** and granite and quartz countertops. The great room features sliding pocket doors that create a seamless flow to an outdoor oasis with a **saltwater pool, spa, covered lounge, and built-in BBQ.** The **oversized primary suite offers a double-sided fireplace, a spa-inspired bathroom**, and a walk-in closet with custom built-ins. Equipped with LED lighting, a **Sonos sound system**, and premium upgrades, this home exemplifies sophistication and tranquility in one of Summerlin's most coveted neighborhoods, with furnishings available under a separate agreement.