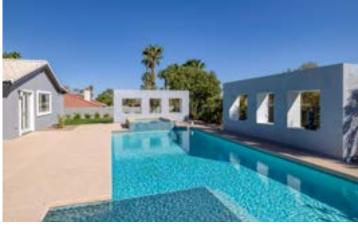

### 33 OWL RIDGE COURT

3,797 SQFT

3 BED

4 BATH

# 33 OWL RIDGE COURT OFFERED AT \$3,000,000

Situated in the exclusive Summerlin community of **The Ridges**, this 3,797 sq ft single-story masterpiece blends modern luxury with effortless comfort. Soaring 14-ft ceilings, custom cabinetry, and designer finishes complement the open-concept layout, anchored by a chef's kitchen with **Thermador appliances** and granite and quartz countertops. The great room features sliding pocket doors that create a seamless flow to an outdoor oasis with a **saltwater pool, spa, covered lounge, and built-in BBQ.** The **oversized primary suite offers a double-sided fireplace, a spa-inspired bathroom**, and a walk-in closet with custom built-ins. Equipped with LED lighting, a **Sonos sound system**, and premium upgrades, this home exemplifies sophistication and tranquility in one of Summerlin's most coveted neighborhoods, with furnishings available under a separate agreement.