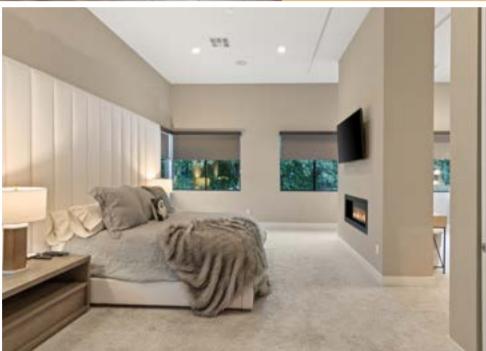

# 33 OWL RIDGE COURT OFFERED AT \$3,000,000

Situated in the exclusive Summerlin community of **The Ridges**, this 3,797 sq ft single-story masterpiece blends modern luxury with effortless comfort. Soaring 14-ft ceilings, custom cabinetry, and designer finishes complement the open-concept layout, anchored by a chef's kitchen with **Thermador appliances** and granite and quartz countertops. The great room features sliding pocket doors that create a seamless flow to an outdoor oasis with a **saltwater pool, spa, covered lounge, and built-in BBQ.** The **oversized primary suite offers a double-sided fireplace, a spa-inspired bathroom**, and a walk-in closet with custom built-ins. Equipped with LED lighting, a **Sonos sound system**, and premium upgrades, this home exemplifies sophistication and tranquility in one of Summerlin's most coveted neighborhoods, with furnishings available under a separate agreement.