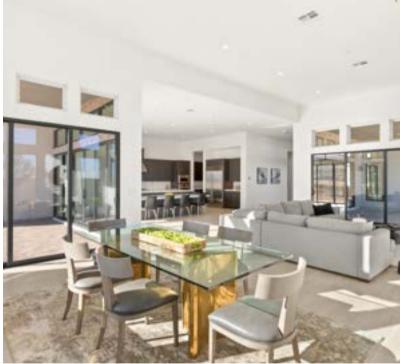

# 33 OWL RIDGE COURT OFFERED AT \$3,000,000

Situated in the exclusive Summerlin community of **The Ridges**, this 3,797 sq ft single-story masterpiece blends modern luxury with effortless comfort. Soaring 14-ft ceilings, custom cabinetry, and designer finishes complement the open-concept layout, anchored by a chef's kitchen with **Thermador appliances** and granite and quartz countertops. The great room features sliding pocket doors that create a seamless flow to an outdoor oasis with a **saltwater pool, spa, covered lounge, and built-in BBQ.** The **oversized primary suite offers a double-sided fireplace, a spa-inspired bathroom**, and a walk-in closet with custom built-ins. Equipped with LED lighting, a **Sonos sound system**, and premium upgrades, this home exemplifies sophistication and tranquility in one of Summerlin's most coveted neighborhoods, with furnishings available under a separate agreement.