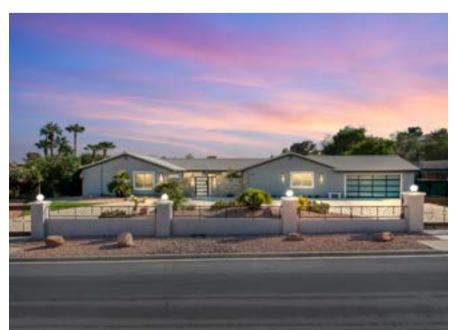

### 33 OWL RIDGE COURT

3,797 SQFT

3 BED

4 BATH

# 33 OWL RIDGE COURT OFFERED AT \$3,000,000

Situated in the exclusive Summerlin community of **The Ridges**, this 3,797 sq ft single-story masterpiece blends modern luxury with effortless comfort. Soaring 14-ft ceilings, custom cabinetry, and designer finishes complement the open-concept layout, anchored by a chef's kitchen with **Thermador appliances** and granite and quartz countertops. The great room features sliding pocket doors that create a seamless flow to an outdoor oasis with a **saltwater pool, spa, covered lounge, and built-in BBQ.** The **oversized primary suite offers a double-sided fireplace, a spa-inspired bathroom**, and a walk-in closet with custom built-ins. Equipped with LED lighting, a **Sonos sound system**, and premium upgrades, this home exemplifies sophistication and tranquility in one of Summerlin's most coveted neighborhoods, with furnishings available under a separate agreement.