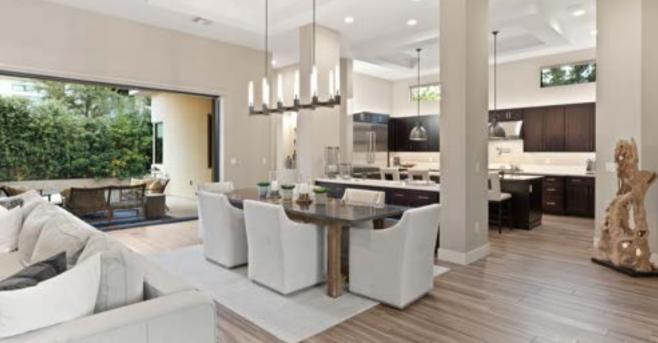

### 33 OWL RIDGE COURT

3,797 SQFT

3 BED

4 BATH

# 33 OWL RIDGE COURT OFFERED AT \$3,000,000

Situated in the exclusive Summerlin community of **The Ridges**, this 3,797 sq ft single-story masterpiece blends modern luxury with effortless comfort. Soaring 14-ft ceilings, custom cabinetry, and designer finishes complement the open-concept layout, anchored by a chef's kitchen with **Thermador appliances** and granite and quartz countertops. The great room features sliding pocket doors that create a seamless flow to an outdoor oasis with a **saltwater pool, spa, covered lounge, and built-in BBQ.** The **oversized primary suite offers a double-sided fireplace, a spa-inspired bathroom**, and a walk-in closet with custom built-ins. Equipped with LED lighting, a **Sonos sound system**, and premium upgrades, this home exemplifies sophistication and tranquility in one of Summerlin's most coveted neighborhoods, with furnishings available under a separate agreement.