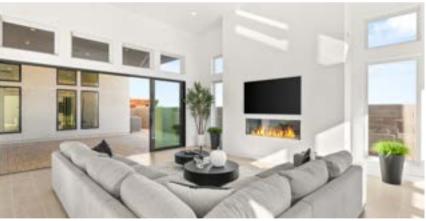

# 33 OWL RIDGE COURT OFFERED AT \$3,000,000

Situated in the exclusive Summerlin community of **The Ridges**, this 3,797 sq ft single-story masterpiece blends modern luxury with effortless comfort. Soaring 14-ft ceilings, custom cabinetry, and designer finishes complement the open-concept layout, anchored by a chef's kitchen with **Thermador appliances** and granite and quartz countertops. The great room features sliding pocket doors that create a seamless flow to an outdoor oasis with a **saltwater pool, spa, covered lounge, and built-in BBQ.** The **oversized primary suite offers a double-sided fireplace, a spa-inspired bathroom**, and a walk-in closet with custom built-ins. Equipped with LED lighting, a **Sonos sound system**, and premium upgrades, this home exemplifies sophistication and tranquility in one of Summerlin's most coveted neighborhoods, with furnishings available under a separate agreement.