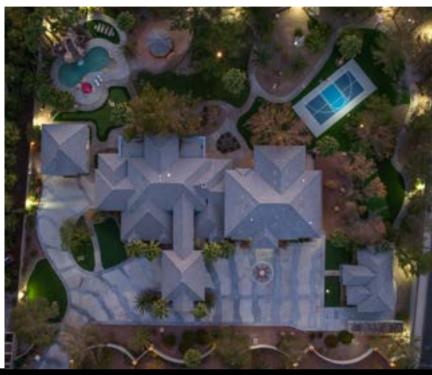

# 33 OWL RIDGE COURT OFFERED AT \$3,000,000

Situated in the exclusive Summerlin community of **The Ridges**, this 3,797 sq ft single-story masterpiece blends modern luxury with effortless comfort. Soaring 14-ft ceilings, custom cabinetry, and designer finishes complement the open-concept layout, anchored by a chef's kitchen with **Thermador appliances** and granite and quartz countertops. The great room features sliding pocket doors that create a seamless flow to an outdoor oasis with a **saltwater pool, spa, covered lounge, and built-in BBQ.** The **oversized primary suite offers a double-sided fireplace, a spa-inspired bathroom**, and a walk-in closet with custom built-ins. Equipped with LED lighting, a **Sonos sound system**, and premium upgrades, this home exemplifies sophistication and tranquility in one of Summerlin's most coveted neighborhoods, with furnishings available under a separate agreement.