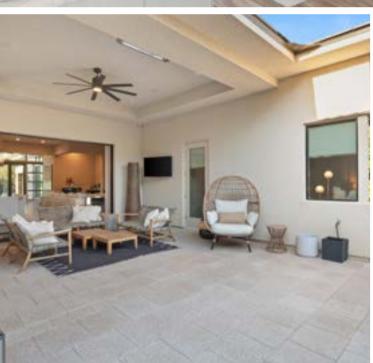

### 33 OWL RIDGE COURT

3,797 SQFT

3 BED

4 BATH

# 33 OWL RIDGE COURT OFFERED AT \$3,000,000

Situated in the exclusive Summerlin community of **The Ridges**, this 3,797 sq ft single-story masterpiece blends modern luxury with effortless comfort. Soaring 14-ft ceilings, custom cabinetry, and designer finishes complement the open-concept layout, anchored by a chef's kitchen with **Thermador appliances** and granite and quartz countertops. The great room features sliding pocket doors that create a seamless flow to an outdoor oasis with a **saltwater pool, spa, covered lounge, and built-in BBQ.** The **oversized primary suite offers a double-sided fireplace, a spa-inspired bathroom**, and a walk-in closet with custom built-ins. Equipped with LED lighting, a **Sonos sound system**, and premium upgrades, this home exemplifies sophistication and tranquility in one of Summerlin's most coveted neighborhoods, with furnishings available under a separate agreement.