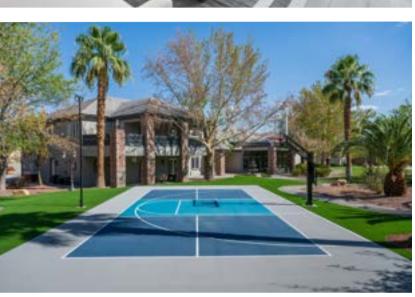

# 33 OWL RIDGE COURT OFFERED AT \$3,000,000

Situated in the exclusive Summerlin community of **The Ridges**, this 3,797 sq ft single-story masterpiece blends modern luxury with effortless comfort. Soaring 14-ft ceilings, custom cabinetry, and designer finishes complement the open-concept layout, anchored by a chef's kitchen with **Thermador appliances** and granite and quartz countertops. The great room features sliding pocket doors that create a seamless flow to an outdoor oasis with a **saltwater pool, spa, covered lounge, and built-in BBQ.** The **oversized primary suite offers a double-sided fireplace, a spa-inspired bathroom**, and a walk-in closet with custom built-ins. Equipped with LED lighting, a **Sonos sound system**, and premium upgrades, this home exemplifies sophistication and tranquility in one of Summerlin's most coveted neighborhoods, with furnishings available under a separate agreement.