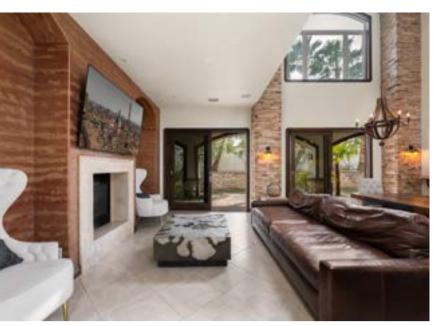

#### 826 WILLITS STREET

3,804 SQFT

4 BED

5 BATH

826 WILLITS STREET OFFERED AT \$3,200,000

Situated on a premium elevated corner lot in the prestigious **Sandalwood community** of **Stonebridge**, this exceptional two-story home showcases **unobstructed Strip, city, and mountain views**. Designed for luxury living, the open floor plan seamlessly blends indoor and outdoor spaces, perfect for entertaining. Over \$600K in upgrades elevate the home, featuring high-end finishes and modern smart home technology. The **resort-style backyard** is a true sanctuary, complete with a pool, spa, and a **private sauna**, creating the perfect outdoor retreat. Experience elevated desert living in one of Las Vegas' most coveted communities.