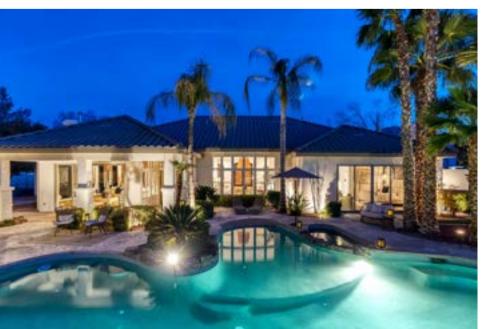

#### 826 WILLITS STREET

3,804 SQFT

4 BED

5 BATH

826 WILLITS STREET OFFERED AT \$3,200,000

Situated on a premium elevated corner lot in the prestigious **Sandalwood community** of **Stonebridge**, this exceptional two-story home showcases **unobstructed Strip, city, and mountain views**. Designed for luxury living, the open floor plan seamlessly blends indoor and outdoor spaces, perfect for entertaining. Over \$600K in upgrades elevate the home, featuring high-end finishes and modern smart home technology. The **resort-style backyard** is a true sanctuary, complete with a pool, spa, and a **private sauna**, creating the perfect outdoor retreat. Experience elevated desert living in one of Las Vegas' most coveted communities.