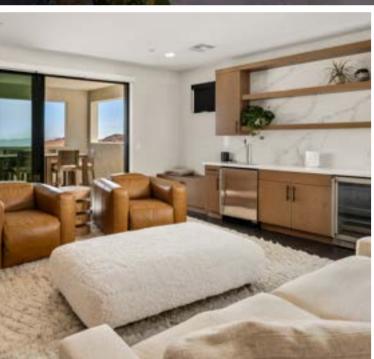

#### 826 WILLITS STREET

3,804 SQFT

4 BED

5 BATH

826 WILLITS STREET OFFERED AT \$3,200,000

Situated on a premium elevated corner lot in the prestigious **Sandalwood community** of **Stonebridge**, this exceptional two-story home showcases **unobstructed Strip, city, and mountain views**. Designed for luxury living, the open floor plan seamlessly blends indoor and outdoor spaces, perfect for entertaining. Over \$600K in upgrades elevate the home, featuring high-end finishes and modern smart home technology. The **resort-style backyard** is a true sanctuary, complete with a pool, spa, and a **private sauna**, creating the perfect outdoor retreat. Experience elevated desert living in one of Las Vegas' most coveted communities.