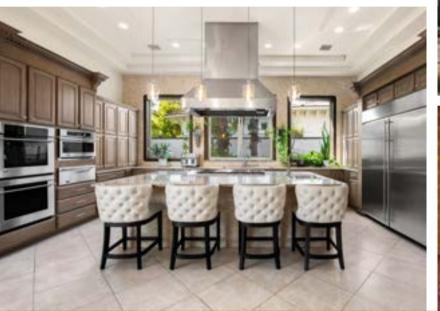

#### 826 WILLITS STREET

3,804 SQFT

4 BED

5 BATH

826 WILLITS STREET OFFERED AT \$3,200,000

Situated on a premium elevated corner lot in the prestigious **Sandalwood community** of **Stonebridge**, this exceptional two-story home showcases **unobstructed Strip, city, and mountain views**. Designed for luxury living, the open floor plan seamlessly blends indoor and outdoor spaces, perfect for entertaining. Over \$600K in upgrades elevate the home, featuring high-end finishes and modern smart home technology. The **resort-style backyard** is a true sanctuary, complete with a pool, spa, and a **private sauna**, creating the perfect outdoor retreat. Experience elevated desert living in one of Las Vegas' most coveted communities.