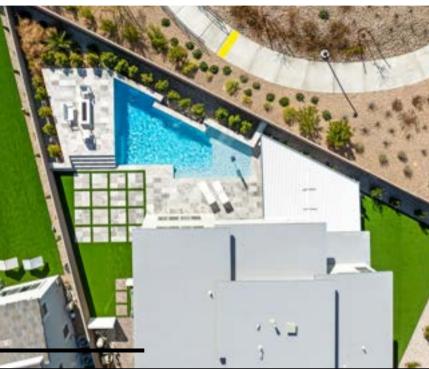

#### 826 WILLITS STREET

3,804 SQFT

4 BED

5 BATH

826 WILLITS STREET OFFERED AT \$3,200,000

Situated on a premium elevated corner lot in the prestigious **Sandalwood community** of **Stonebridge**, this exceptional two-story home showcases **unobstructed Strip, city, and mountain views**. Designed for luxury living, the open floor plan seamlessly blends indoor and outdoor spaces, perfect for entertaining. Over \$600K in upgrades elevate the home, featuring high-end finishes and modern smart home technology. The **resort-style backyard** is a true sanctuary, complete with a pool, spa, and a **private sauna**, creating the perfect outdoor retreat. Experience elevated desert living in one of Las Vegas' most coveted communities.