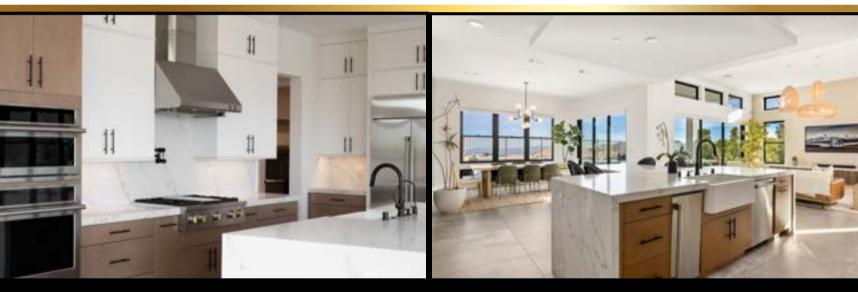

#### 826 WILLITS STREET

3,804 SQFT

4 BED

5 BATH

826 WILLITS STREET OFFERED AT \$3,200,000

Situated on a premium elevated corner lot in the prestigious **Sandalwood community** of **Stonebridge**, this exceptional two-story home showcases **unobstructed Strip, city, and mountain views**. Designed for luxury living, the open floor plan seamlessly blends indoor and outdoor spaces, perfect for entertaining. Over \$600K in upgrades elevate the home, featuring high-end finishes and modern smart home technology. The **resort-style backyard** is a true sanctuary, complete with a pool, spa, and a **private sauna**, creating the perfect outdoor retreat. Experience elevated desert living in one of Las Vegas' most coveted communities.